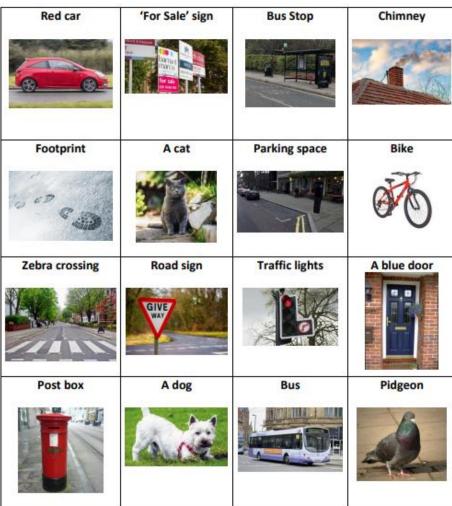

#### You will need:

- Paper and pencil
- Camera (optional)

Step 3: Get wrapped up warm and off you go! (make sure an adult goes with you)

Step 4: Each time you spot one of the items on your list, tick it off. Maybe your adult could take a photo of you with each one? Could you print them off and turn them into a collage picture?

Step 5: Maybe you could repeat the activity on another walk in another area? Could you design your own scavenger hunt, and design grids with the same items but in different squares on each of the cards? You could play a game of 'bingo' on the way round! Whoever gets a full, straight line first wins a prize! What about another prize for the first person to get all four corners ticked off, or even a prize for a 'full house'?