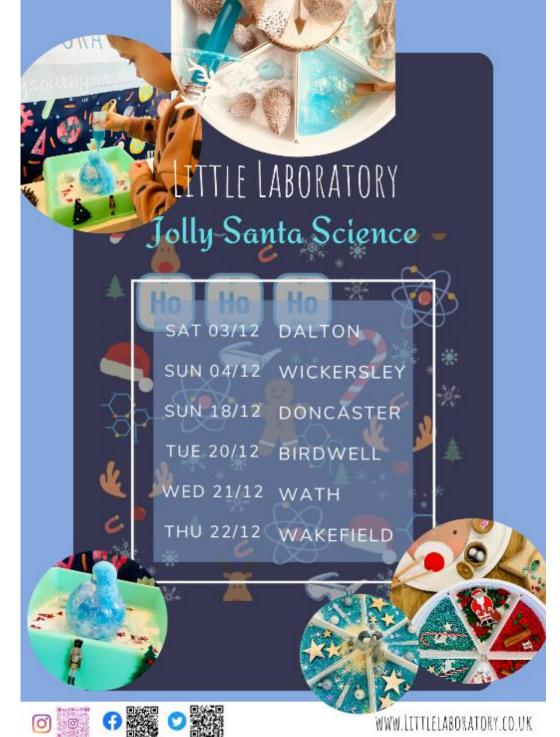

sign your own scavenger hunt, and design grids with the same items but in different squares on each of the cards? You could play a game of 'bingo' on the way round! Whoever gets a full, straight line first wins a prize! What about another prize for the first person to get all four corners ticked off, or even a prize for a 'full house'?













# Nominate a Learning Destination!



Do you know an activity provider who'd make a GREAT Learning Destination?

Nominate them today: https://bit.ly/NominateaLearningDestination



there's loads of benefits on offer!

We'll contact them with more info, and invite them to join Rotherham Children's University. Once they're validated, you and your friends will be able to earn CU credits at their activities, if you have a CU Passport to Learning







#### **Christmas Activities in Rotherham Libraries for December 2022**

Rotherham Metropolitan Borough Council

For bookings and more information, please contact your local Library and Neighbourhood Hub. https://www.rotherham.gov.uk/libraries/list-libraries-neighbourhood-hubs/1

| Central Library, Riverside House, Main Stree