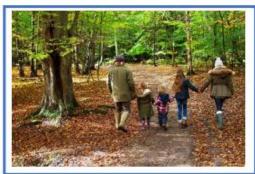

There's nothing better than a walk on a cold, crisp day (and a nice warm drink afterwards!), so here's a challenge to get you out and about with your family. We don't just want you to go out for a walk though - we want you to get your best observational skills ready, and complete your very own scavenger hunt on the way!

#### You will need:

- Paper and pencil
- Camera (optional)

Step 3: Get wrapped up warm and off you go! (make sure an adult goes with you)

Step 4: Each time you spot one of the items on your list, tick it off. Maybe your adult could take a photo of you with each one? Could you print them off and turn them into a collage picture?

Step 5: Maybe you could repeat the activity on another walk in another area? Could you design your own scavenger hunt, and design grids with the same items but in different squares on each of the cards? You could play a game of 'bingo' on the way round! Whoever gets a full, straight line first wins a prize! What about another prize for the first person to get all four corners ticked off, or even a prize for a 'full house'?